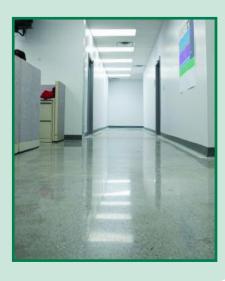

# The **INDUROSHINE SYSTEM** is

recommended for use wherever a dense, wear resistant, architecturally pleasing low maintenance floor is desired.

The Art of Polished Concrete ... Designed to Last.

#### INDUROSHINE PDS-1

Satin finish that will reflect images from side lighting.

#### **INDUROSHINE PDS-2**

Semi-gloss finish that will reflect overhead and side images from 35-45 feet with increased light reflectivity.

#### **INDUROSHINE PDS-3**

High-gloss finish that will look wet and show mirror like reflections of side and overhead images.