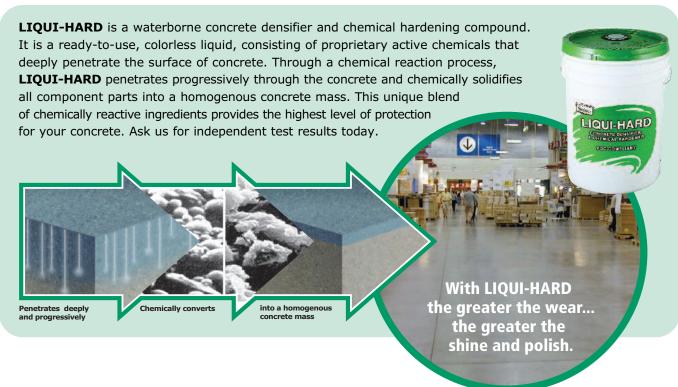

## The DENSIFIER

The **INDUROSHINE** system allows you to specify the Polished ... Densifed ... Surface (PDS) that you and your client want.

What sets the **INDUROSHINE**system apart from the
competition is the selection
of equipment and diamond grinding
tools from **VIC International**, the originator in
North America in the art of concrete grinding and polishing,
teamed with the best densifier and hardener on the market, **W. R. MEADOWS LIQUI-HARD**. The combination allows
you to specify and achieve unsurpassed results on your

If you want a low maintenance ... durable ... architecturally pleasing floor ... specify **INDUROSHINE.** 

**INDUROSHINE** is an environmentally friendly, jobsite friendly flooring system that combines the "green" concrete grinding and polishing system from **VIC International** with **LIQUI-HARD** 0.0 g/L VOC-compliant densifier and sealer from **W. R. MEADOWS.** This provides owners and specifiers with the best polished concrete system on the market. Durability that lasts!